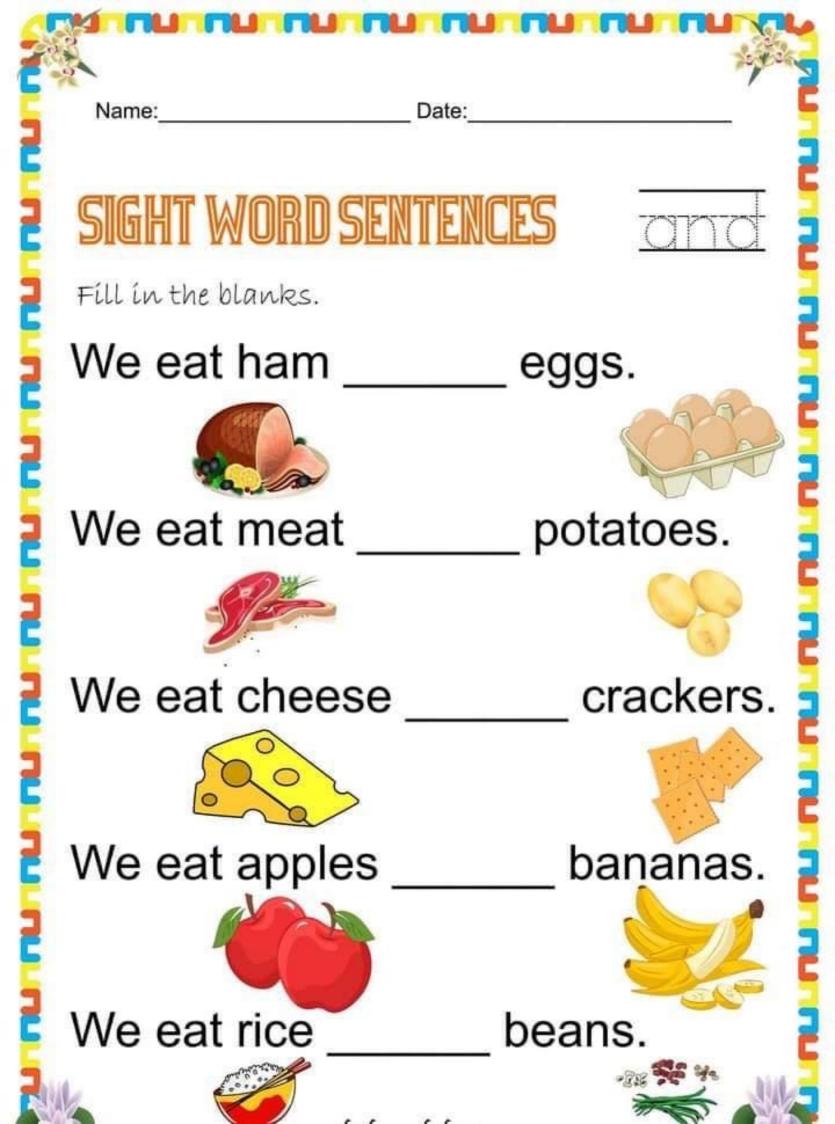

| Name: Date:          |
|----------------------|
| Fill in the blanks.  |
| I want to a teacher. |
| I want to a doctor.  |
| I want to a dancer.  |
| I want toa pilot.    |
| I want toa nurse.    |

| Name: Date:          |
|----------------------|
| SIGHT WORD SENTENCES |
| Fill in the blanks.  |
| have a cat.          |
| have a dog.          |
| have a bird.         |
| have a fish.         |
| have a turtle.       |